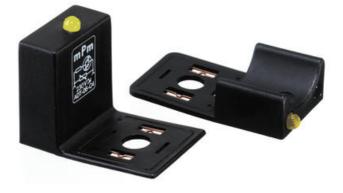

## **MOLEX - MPM LIGHT ADAPTERS DIN**

A06C4H Form A, Light Adapter, C4, 24V, Yellow

## PRODUCT DESCRIPTION

DIN Adaptors with protective circuit. The range covers the most important and common applications.