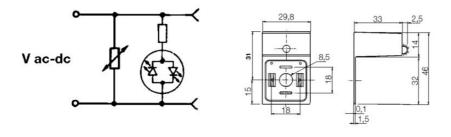

## **TECHNICAL DATA**

| Circuit                     | C4: LED & varistor |
|-----------------------------|--------------------|
| Colour contact              | Black              |
| Colour LED                  | Yellow             |
| Current max                 | 16 A               |
| IP class                    | IP65               |
| Manufacturer part no.       | 1210010219         |
| Material contacts           | Brass              |
| Temperature operational max | 90 °C              |
| Temperature operational min | -40 °C             |
| Voltage ac/dc max           | 24 V               |